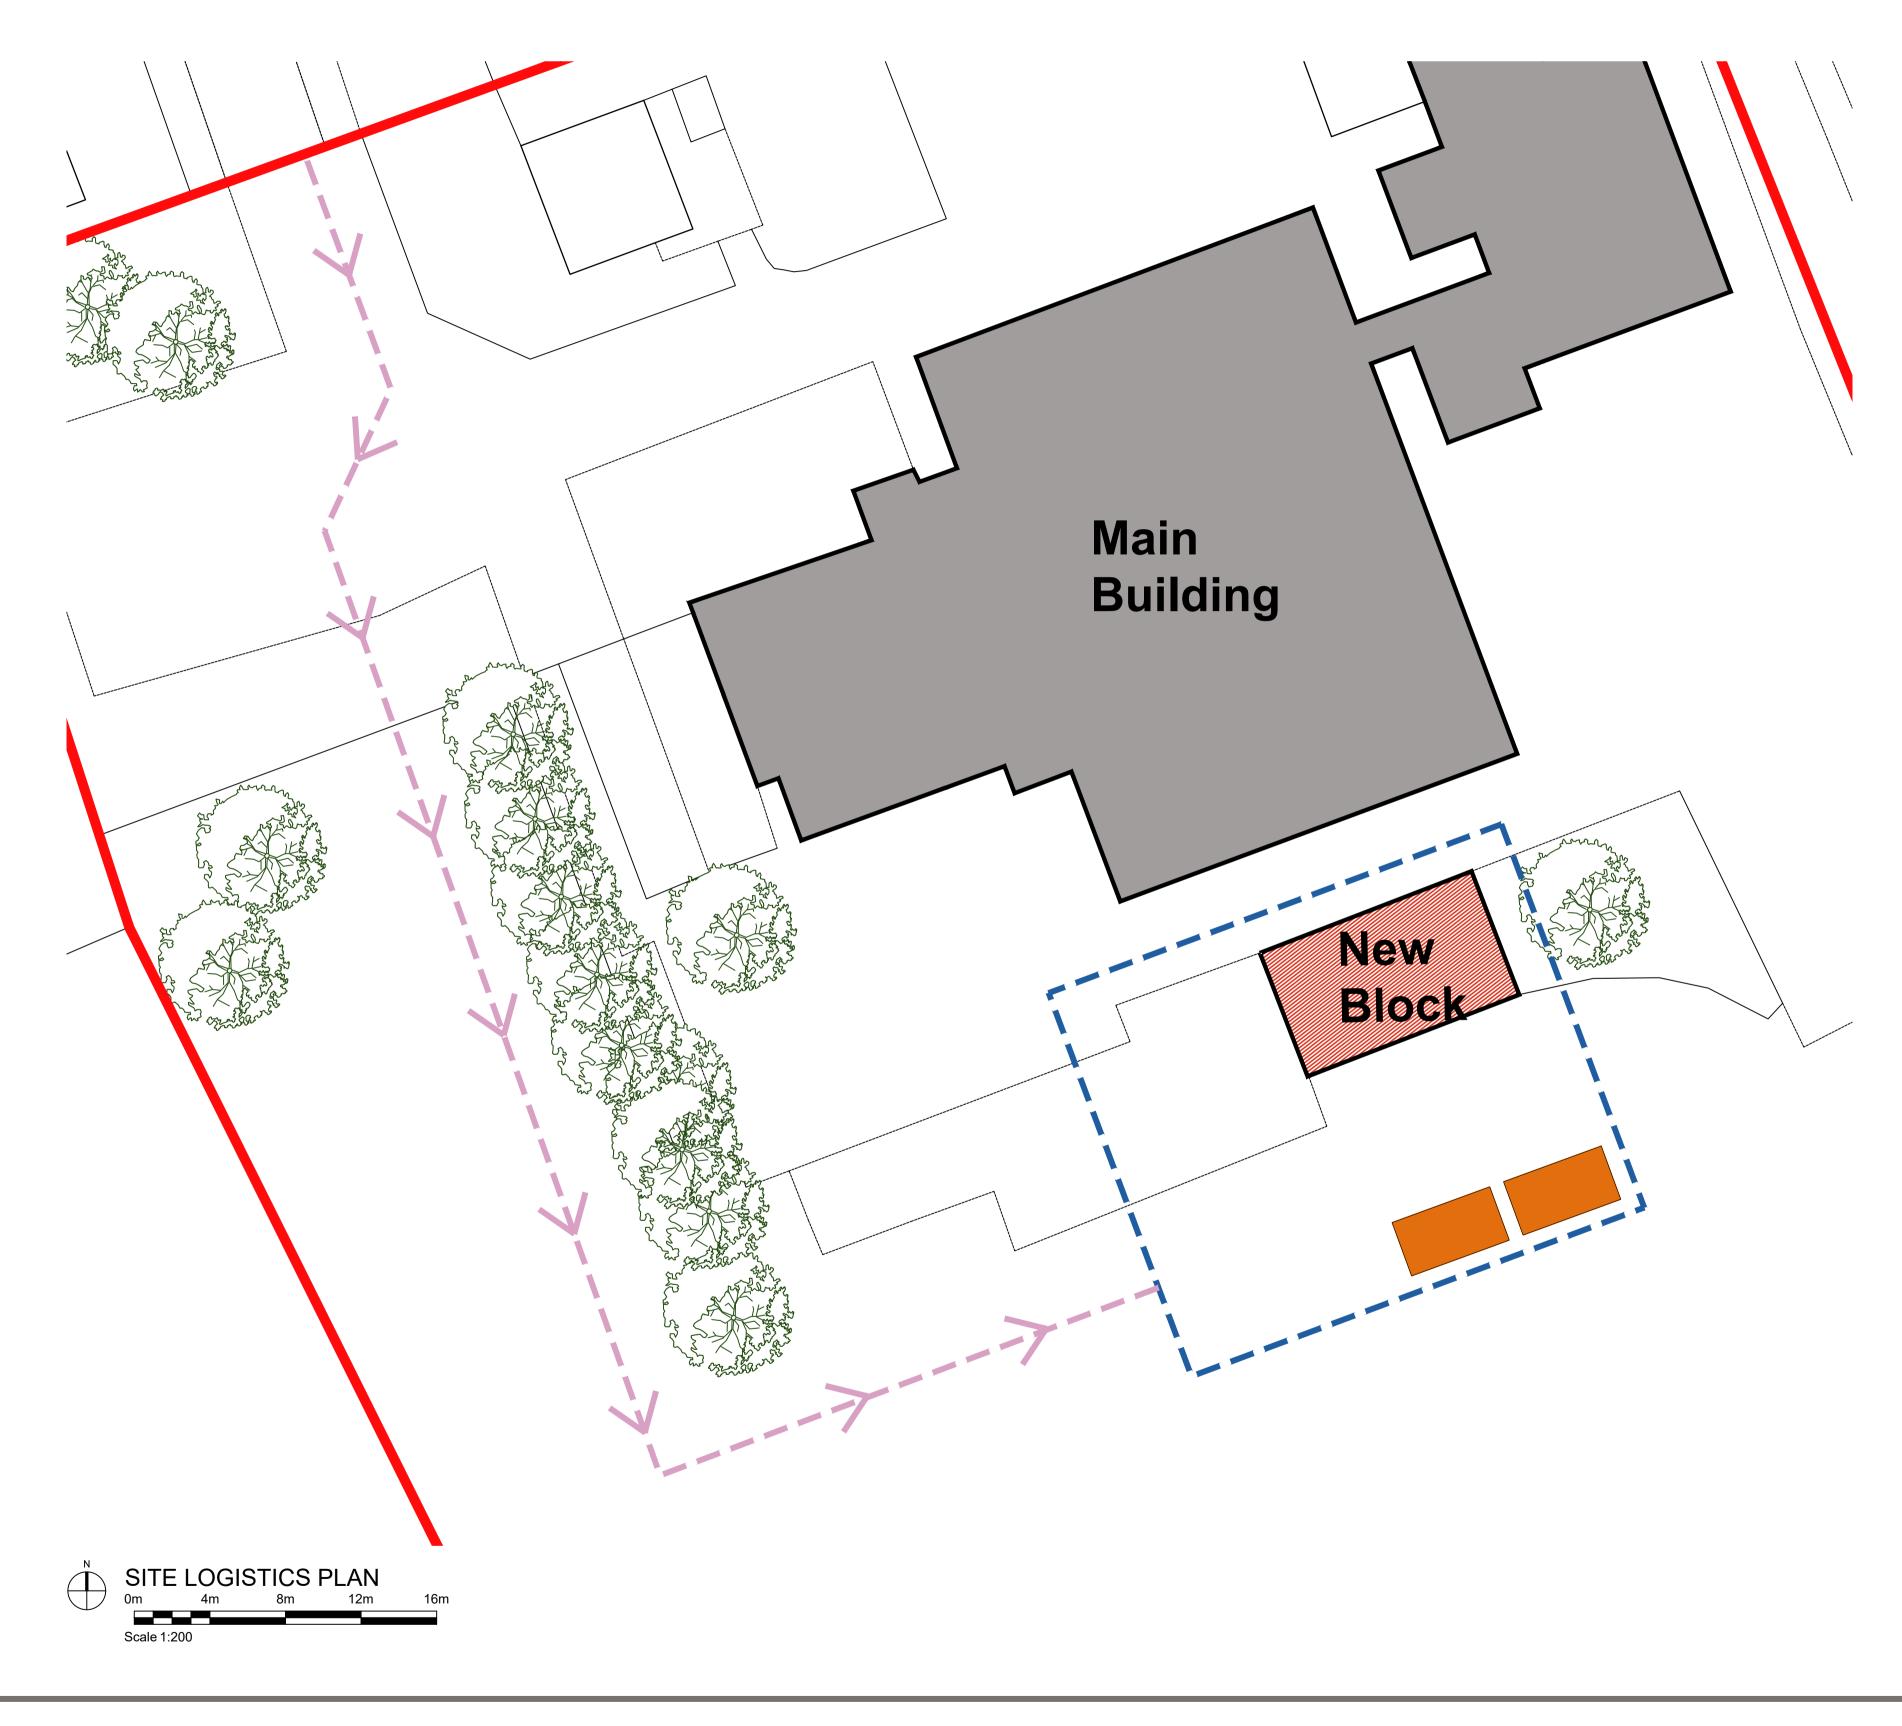

All contractor parking will be within the site compound to prevent traffic issues with deliveries and school access at peak hours.

Deliveries will be scheduled to avoid the school's peak/busy hours to ensure that pick up and drop off times will not be disrupted by the works.

## KEY OF SPACES Site Accommodation New 85m² Teaching Block Proposed site compound - perimeter fencing

Proposed contractor access routes

Henham & Ugley Primary School Essex County Council Public Consultation Board 02 15th January 2021